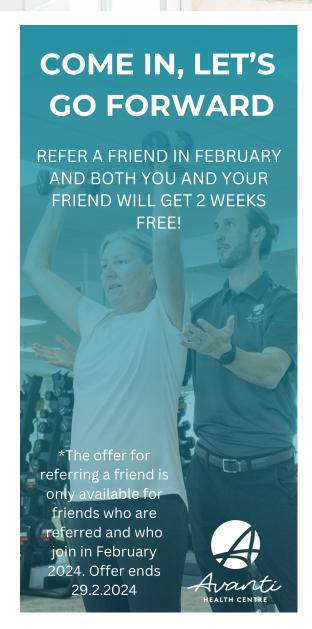

### FEBRUARY REFERRAL OFFER

REFERRAL OFFER - REFER A FRIEND IN FEBRUARY AND BOTH YOU AND YOUR FRIEND GET 2 WEEKS FREE!

OFFER MECHANICS - The offer of your two weeks for free for referring a friend is only available for friends who are referred and who join in February 2024. Offer ends 29.2.2024